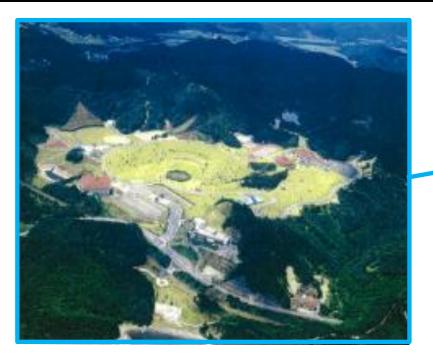

## Former Green Pier Nanki

| Location                                 | 1057 Ichiya, Nachikatsuura Town, etc.                                                                                    |      |          | Land category                                                         | Residential land, forest                                 | Area                  | 3,640,000ന് |
|------------------------------------------|--------------------------------------------------------------------------------------------------------------------------|------|----------|-----------------------------------------------------------------------|----------------------------------------------------------|-----------------------|-------------|
| Owner                                    | Nachikatsuura Town,<br>Taiji Town Contact                                                                                |      |          | General Affairs Division, Nachikatsuura Town Hall TEL:+81-735-29-2007 |                                                          |                       |             |
| Access                                   | -1 hr. by car from Susami-minami interchange10 mins. by car from Kii-Katsuura Station.                                   |      |          |                                                                       |                                                          |                       |             |
| Former facilities                        | Accommodation Hotel (58 guest ro                                                                                         |      |          | oms)                                                                  | Multipurpose hall (Volleyball, Basketball, Table tennis) |                       |             |
|                                          | Tennis courts (10)                                                                                                       | Outd | oor pool |                                                                       | Baseball ground                                          | Gateball ground, etc. |             |
| Building to land ratio, floor area ratio |                                                                                                                          |      |          | 70%, 200%                                                             |                                                          |                       |             |
| Notes                                    | Part of site included in Yoshino-Kumano National Park. Requires negotiation with both Nachikatsuura Town and Taiji Town. |      |          |                                                                       |                                                          |                       |             |