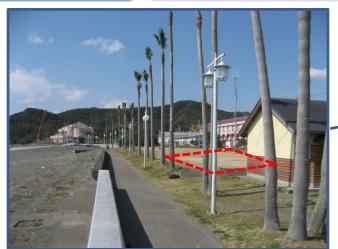

## 2 Miscellaneous use land along shore

| Location                          | 2039-132 Hiki, Shirahama Town                                                                                               |              | Land category                                                                                     | Miscellaneous sites | Area | 1,920m² |
|-----------------------------------|-----------------------------------------------------------------------------------------------------------------------------|--------------|---------------------------------------------------------------------------------------------------|---------------------|------|---------|
| Owner                             | Shirahama Town                                                                                                              | Contact      | Planning and Policy Section, General Affairs Division,<br>Shirahama Town Hall TEL:+81-739-43-5555 |                     |      |         |
| Access                            | <ul> <li>15 mins. from JR Shirahama Station to Kii-Hiki Station.</li> <li>10 mins. by bus from Kii-Hiki Station.</li> </ul> |              |                                                                                                   |                     |      |         |
| Building to land ratio, 70%, 200% |                                                                                                                             | 70%,<br>200% |                                                                                                   |                     |      |         |
| Notes                             | Excellent accessibility, close to exit from Hikigawa interchange. Tennis courts nearby (20 courts, 6 available at night).   |              |                                                                                                   |                     |      |         |