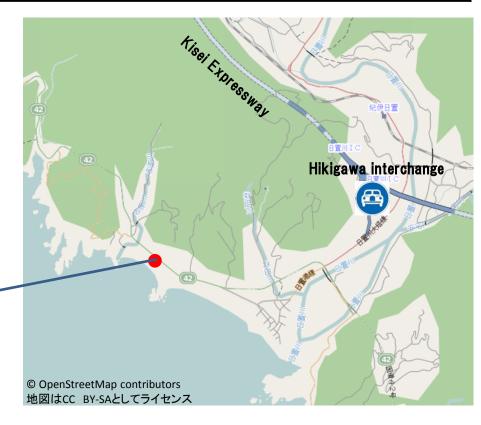

## 2 Miscellaneous use land along shore

| Location                          | 2039-132 Hiki, Shirahama Town                                                                                               |              | Land category                                                                                     | Miscellaneous sites | Area | 1,920m² |
|-----------------------------------|-----------------------------------------------------------------------------------------------------------------------------|--------------|---------------------------------------------------------------------------------------------------|---------------------|------|---------|
| Owner                             | Shirahama Town                                                                                                              | Contact      | Planning and Policy Section, General Affairs Division,<br>Shirahama Town Hall TEL:+81-739-43-5555 |                     |      |         |
| Access                            | <ul> <li>15 mins. from JR Shirahama Station to Kii-Hiki Station.</li> <li>10 mins. by bus from Kii-Hiki Station.</li> </ul> |              |                                                                                                   |                     |      |         |
| Building to land ratio, 70%, 200% |                                                                                                                             | 70%,<br>200% |                                                                                                   |                     |      |         |
| Notes                             | Excellent accessibility, close to exit from Hikigawa interchange. Tennis courts nearby (20 courts, 6 available at night).   |              |                                                                                                   |                     |      |         |