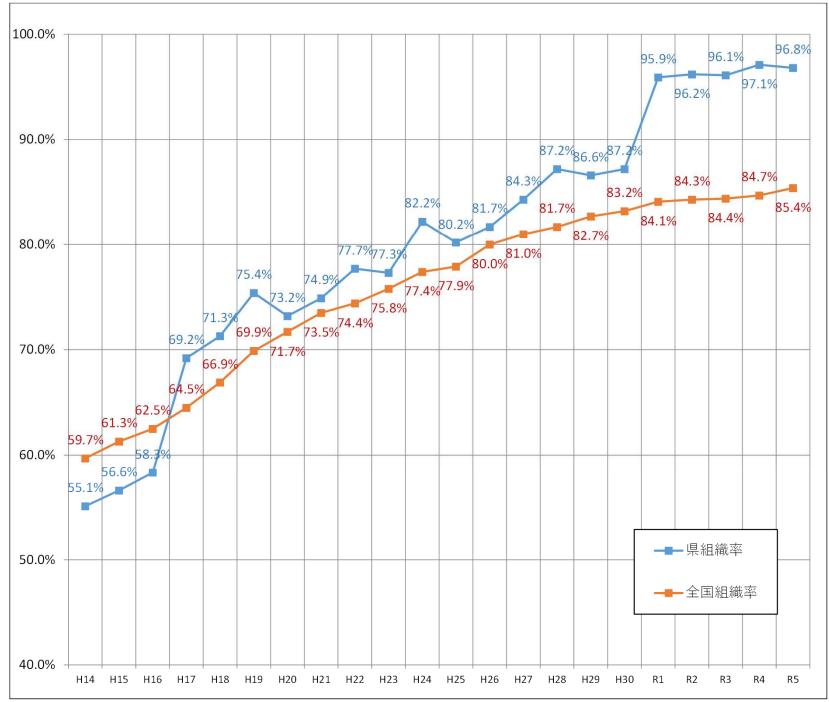

| H14     55.1%     59.7%       H15     56.6%     61.3%       H16     58.3%     62.5%       H17     69.2%     64.5%       H18     71.3%     66.9%       H19     75.4%     69.9%       H20     73.2%     71.7%       H21     74.9%     73.5%       H22     77.7%     74.4%       H23     77.3%     75.8%       H24     82.2%     77.4%       H25     80.2%     77.9%       H26     81.7%     80.0%       H27     84.3%     81.0%       H28     87.2%     81.7%       H29     86.6%     82.7%       H30     87.2%     83.2%       R1     95.9%     84.1%       R2     96.2%     84.3%       R3     96.1%     84.4%       R4     97.1%     84.7% |     |       |       |
|---------------------------------------------------------------------------------------------------------------------------------------------------------------------------------------------------------------------------------------------------------------------------------------------------------------------------------------------------------------------------------------------------------------------------------------------------------------------------------------------------------------------------------------------------------------------------------------------------------------------------------------------|-----|-------|-------|
| H15   56.6%   61.3%     H16   58.3%   62.5%     H17   69.2%   64.5%     H18   71.3%   66.9%     H19   75.4%   69.9%     H20   73.2%   71.7%     H21   74.9%   73.5%     H22   77.7%   74.4%     H23   77.3%   75.8%     H24   82.2%   77.4%     H25   80.2%   77.9%     H26   81.7%   80.0%     H27   84.3%   81.0%     H28   87.2%   81.7%     H29   86.6%   82.7%     H30   87.2%   83.2%     R1   95.9%   84.1%     R2   96.2%   84.3%     R3   96.1%   84.4%     R4   97.1%   84.7%                                                                                                                                                     | 年   | 県組織率  | 全国組織率 |
| H16   58.3%   62.5%     H17   69.2%   64.5%     H18   71.3%   66.9%     H19   75.4%   69.9%     H20   73.2%   71.7%     H21   74.9%   73.5%     H22   77.7%   74.4%     H23   77.3%   75.8%     H24   82.2%   77.4%     H25   80.2%   77.9%     H26   81.7%   80.0%     H27   84.3%   81.0%     H28   87.2%   81.7%     H29   86.6%   82.7%     H30   87.2%   83.2%     R1   95.9%   84.1%     R2   96.2%   84.3%     R3   96.1%   84.4%     R4   97.1%   84.7%                                                                                                                                                                             | H14 | 55.1% | 59.7% |
| H17   69.2%   64.5%     H18   71.3%   66.9%     H19   75.4%   69.9%     H20   73.2%   71.7%     H21   74.9%   73.5%     H22   77.7%   74.4%     H23   77.3%   75.8%     H24   82.2%   77.4%     H25   80.2%   77.9%     H26   81.7%   80.0%     H27   84.3%   81.0%     H28   87.2%   81.7%     H29   86.6%   82.7%     H30   87.2%   83.2%     R1   95.9%   84.1%     R2   96.2%   84.3%     R3   96.1%   84.4%     R4   97.1%   84.7%                                                                                                                                                                                                     | H15 | 56.6% | 61.3% |
| H18   71.3%   66.9%     H19   75.4%   69.9%     H20   73.2%   71.7%     H21   74.9%   73.5%     H22   77.7%   74.4%     H23   77.3%   75.8%     H24   82.2%   77.4%     H25   80.2%   77.9%     H26   81.7%   80.0%     H27   84.3%   81.0%     H28   87.2%   81.7%     H29   86.6%   82.7%     H30   87.2%   83.2%     R1   95.9%   84.1%     R2   96.2%   84.3%     R3   96.1%   84.4%     R4   97.1%   84.7%                                                                                                                                                                                                                             | H16 | 58.3% | 62.5% |
| H19   75.4%   69.9%     H20   73.2%   71.7%     H21   74.9%   73.5%     H22   77.7%   74.4%     H23   77.3%   75.8%     H24   82.2%   77.4%     H25   80.2%   77.9%     H26   81.7%   80.0%     H27   84.3%   81.0%     H28   87.2%   81.7%     H29   86.6%   82.7%     H30   87.2%   83.2%     R1   95.9%   84.1%     R2   96.2%   84.3%     R3   96.1%   84.4%     R4   97.1%   84.7%                                                                                                                                                                                                                                                     | H17 | 69.2% | 64.5% |
| H20   73.2%   71.7%     H21   74.9%   73.5%     H22   77.7%   74.4%     H23   77.3%   75.8%     H24   82.2%   77.4%     H25   80.2%   77.9%     H26   81.7%   80.0%     H27   84.3%   81.0%     H28   87.2%   81.7%     H29   86.6%   82.7%     H30   87.2%   83.2%     R1   95.9%   84.1%     R2   96.2%   84.3%     R3   96.1%   84.4%     R4   97.1%   84.7%                                                                                                                                                                                                                                                                             | H18 | 71.3% | 66.9% |
| H21   74.9%   73.5%     H22   77.7%   74.4%     H23   77.3%   75.8%     H24   82.2%   77.4%     H25   80.2%   77.9%     H26   81.7%   80.0%     H27   84.3%   81.0%     H28   87.2%   81.7%     H29   86.6%   82.7%     H30   87.2%   83.2%     R1   95.9%   84.1%     R2   96.2%   84.3%     R3   96.1%   84.4%     R4   97.1%   84.7%                                                                                                                                                                                                                                                                                                     | H19 | 75.4% | 69.9% |
| H22   77.7%   74.4%     H23   77.3%   75.8%     H24   82.2%   77.4%     H25   80.2%   77.9%     H26   81.7%   80.0%     H27   84.3%   81.0%     H28   87.2%   81.7%     H29   86.6%   82.7%     H30   87.2%   83.2%     R1   95.9%   84.1%     R2   96.2%   84.3%     R3   96.1%   84.4%     R4   97.1%   84.7%                                                                                                                                                                                                                                                                                                                             | H20 | 73.2% | 71.7% |
| H23   77.3%   75.8%     H24   82.2%   77.4%     H25   80.2%   77.9%     H26   81.7%   80.0%     H27   84.3%   81.0%     H28   87.2%   81.7%     H29   86.6%   82.7%     H30   87.2%   83.2%     R1   95.9%   84.1%     R2   96.2%   84.3%     R3   96.1%   84.4%     R4   97.1%   84.7%                                                                                                                                                                                                                                                                                                                                                     | H21 | 74.9% | 73.5% |
| H24   82.2%   77.4%     H25   80.2%   77.9%     H26   81.7%   80.0%     H27   84.3%   81.0%     H28   87.2%   81.7%     H29   86.6%   82.7%     H30   87.2%   83.2%     R1   95.9%   84.1%     R2   96.2%   84.3%     R3   96.1%   84.4%     R4   97.1%   84.7%                                                                                                                                                                                                                                                                                                                                                                             | H22 | 77.7% | 74.4% |
| H25   80.2%   77.9%     H26   81.7%   80.0%     H27   84.3%   81.0%     H28   87.2%   81.7%     H29   86.6%   82.7%     H30   87.2%   83.2%     R1   95.9%   84.1%     R2   96.2%   84.3%     R3   96.1%   84.4%     R4   97.1%   84.7%                                                                                                                                                                                                                                                                                                                                                                                                     | H23 | 77.3% | 75.8% |
| H26 81.7% 80.0%   H27 84.3% 81.0%   H28 87.2% 81.7%   H29 86.6% 82.7%   H30 87.2% 83.2%   R1 95.9% 84.1%   R2 96.2% 84.3%   R3 96.1% 84.4%   R4 97.1% 84.7%                                                                                                                                                                                                                                                                                                                                                                                                                                                                                 | H24 | 82.2% | 77.4% |
| H27   84.3%   81.0%     H28   87.2%   81.7%     H29   86.6%   82.7%     H30   87.2%   83.2%     R1   95.9%   84.1%     R2   96.2%   84.3%     R3   96.1%   84.4%     R4   97.1%   84.7%                                                                                                                                                                                                                                                                                                                                                                                                                                                     | H25 | 80.2% | 77.9% |
| H28 87.2% 81.7%   H29 86.6% 82.7%   H30 87.2% 83.2%   R1 95.9% 84.1%   R2 96.2% 84.3%   R3 96.1% 84.4%   R4 97.1% 84.7%                                                                                                                                                                                                                                                                                                                                                                                                                                                                                                                     | H26 | 81.7% | 80.0% |
| H29   86.6%   82.7%     H30   87.2%   83.2%     R1   95.9%   84.1%     R2   96.2%   84.3%     R3   96.1%   84.4%     R4   97.1%   84.7%                                                                                                                                                                                                                                                                                                                                                                                                                                                                                                     | H27 | 84.3% | 81.0% |
| H30 87.2% 83.2%   R1 95.9% 84.1%   R2 96.2% 84.3%   R3 96.1% 84.4%   R4 97.1% 84.7%                                                                                                                                                                                                                                                                                                                                                                                                                                                                                                                                                         | H28 | 87.2% | 81.7% |
| R1 95.9% 84.1%   R2 96.2% 84.3%   R3 96.1% 84.4%   R4 97.1% 84.7%                                                                                                                                                                                                                                                                                                                                                                                                                                                                                                                                                                           | H29 | 86.6% | 82.7% |
| R2 96.2% 84.3%<br>R3 96.1% 84.4%<br>R4 97.1% 84.7%                                                                                                                                                                                                                                                                                                                                                                                                                                                                                                                                                                                          | H30 | 87.2% | 83.2% |
| R3 96.1% 84.4%<br>R4 97.1% 84.7%                                                                                                                                                                                                                                                                                                                                                                                                                                                                                                                                                                                                            | R1  | 95.9% | 84.1% |
| R4 97.1% 84.7%                                                                                                                                                                                                                                                                                                                                                                                                                                                                                                                                                                                                                              | R2  | 96.2% | 84.3% |
|                                                                                                                                                                                                                                                                                                                                                                                                                                                                                                                                                                                                                                             | R3  | 96.1% | 84.4% |
|                                                                                                                                                                                                                                                                                                                                                                                                                                                                                                                                                                                                                                             | R4  | 97.1% | 84.7% |
| 110 00.0/0 00.7/0                                                                                                                                                                                                                                                                                                                                                                                                                                                                                                                                                                                                                           | R5  | 96.8% | 85.4% |

出典:消防庁 消防白書